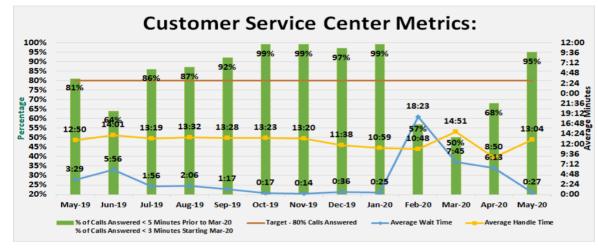

## Marketplace Dashboard: May 2020

Target Effectuations for Fiscal Year 2019 & 2020 is 141,000. Target based on approved fiscal year budget.

Starting in March-20, wait times were high and service levels were impacted due to the SEP and COVID-19. The Service Center started working on a work from home model and staffing levels were impacted the last two weeks of the month.

The Service Level previously was reported < 5 Minutes. Starting March 2020 are reported < 3 Minutes

| Individual Medical Enrollments:<br>Plan Selection (cumulative) | Cumulative count of unique individuals who have selected a Medical Qualified Health Plan (QHP), regardless of current policy status.  |
|----------------------------------------------------------------|---------------------------------------------------------------------------------------------------------------------------------------|
| Individual Medical Enrollments:                                | Count of unique individuals who have submitted an application, were deemed QHP Eligible and selected a medical QHP, and the month's   |
| Effectuated Enrollments (net)                                  | premium payment was received and acknowledged by the issuer. As this is a "net" number, terminations and cancelations are subtracted. |
|                                                                |                                                                                                                                       |
| Customer Service Metrics: % of                                 | This represents the Average Speed of Answer (ASA), and is the percent of Calls Answered < 5 Minutes Prior to Mar-20 or the percent of |
| Calls Answered                                                 | Calls Answered < 3 Minutes Starting Mar-20                                                                                            |
| Customer Service Metrics: Average                              | The average wait time, rounded to the nearest second, for each incoming call to the call center.                                      |
| Wait Time                                                      |                                                                                                                                       |
| Customer Service Metrics: Average                              | The average amount of time, rounded to the nearest second, spent by call center representatives on each individual call.              |
| Handle Time                                                    |                                                                                                                                       |