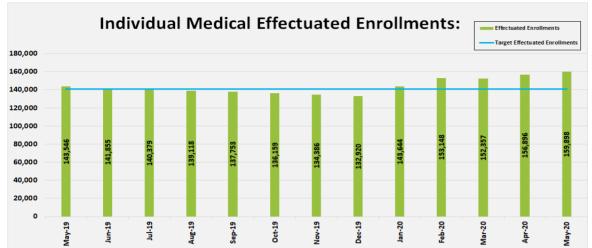

## Marketplace Dashboard: May 2020

Target Effectuations for Fiscal Year 2019 & 2020 is 141,000. Target based on approved fiscal year budget.

Starting in March-20, wait times were high and service levels were impacted due to the SEP and COVID-19. The Service Center started working on a work from home model and staffing levels were impacted the last two weeks of the month.

| Individual Medical Enrollments:<br>Plan Selection (cumulative) | Cumulative count of unique individuals who have selected a Medical Qualified Health Plan (QHP), regardless of current policy status.  |
|----------------------------------------------------------------|---------------------------------------------------------------------------------------------------------------------------------------|
| Individual Medical Enrollments:                                | Count of unique individuals who have submitted an application, were deemed QHP Eligible and selected a medical QHP, and the month's   |
| Effectuated Enrollments (net)                                  | premium payment was received and acknowledged by the issuer. As this is a "net" number, terminations and cancelations are subtracted. |
|                                                                |                                                                                                                                       |
| Customer Service Metrics: % of                                 | This represents the Average Speed of Answer (ASA), and is the percent of Calls Answered < 5 Minutes Prior to Mar-20 or the percent of |
| Calls Answered                                                 | Calls Answered < 3 Minutes Starting Mar-20                                                                                            |
| Customer Service Metrics: Average                              | The average wait time, rounded to the nearest second, for each incoming call to the call center.                                      |
| Wait Time                                                      |                                                                                                                                       |
| Customer Service Metrics: Average                              | The average amount of time, rounded to the nearest second, spent by call center representatives on each individual call.              |
| Handle Time                                                    |                                                                                                                                       |